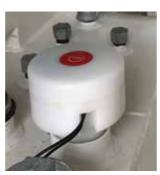

## **DE MOBIELE ADBLUE® OPLOSSING OP DE BOUWPLAATS**

Om eenvoudig op de bouwplaats kranen en ander equipment van AdBlue<sup>®</sup> te voorzien heeft FullTank de FullBlueBox ontwikkeld. Een stalen IBC met 2.000 liter RVS tank met pompset, FullTank sensor en accukabels waardoor de FullBlueBox aan te sluiten is op iedere kraan en overal inzetbaar is. Ideaal omdat u op deze manier altijd zelf uw equipment kunt bijvullen met AdBlue<sup>®</sup>.

#### **FullTank Sensor**

De FullTank sensor is standaard ingebouwd in de FullBlueBox. De sensor houdt u altijd op de hoogte van uw actuele voorraad. Hierdoor kunt u niet alleen een lege tank voorkomen, maar ook zelf het verbruik beter monitoren. De FullBlueBox is ook voorzien van GPS, zodat exact bekend is op welke locatie de FullBlueBox staat waardoor er nog efficiënter geleverd kan worden. Alle gegevens zijn eenvoudig uit te lezen met de FullTank app.