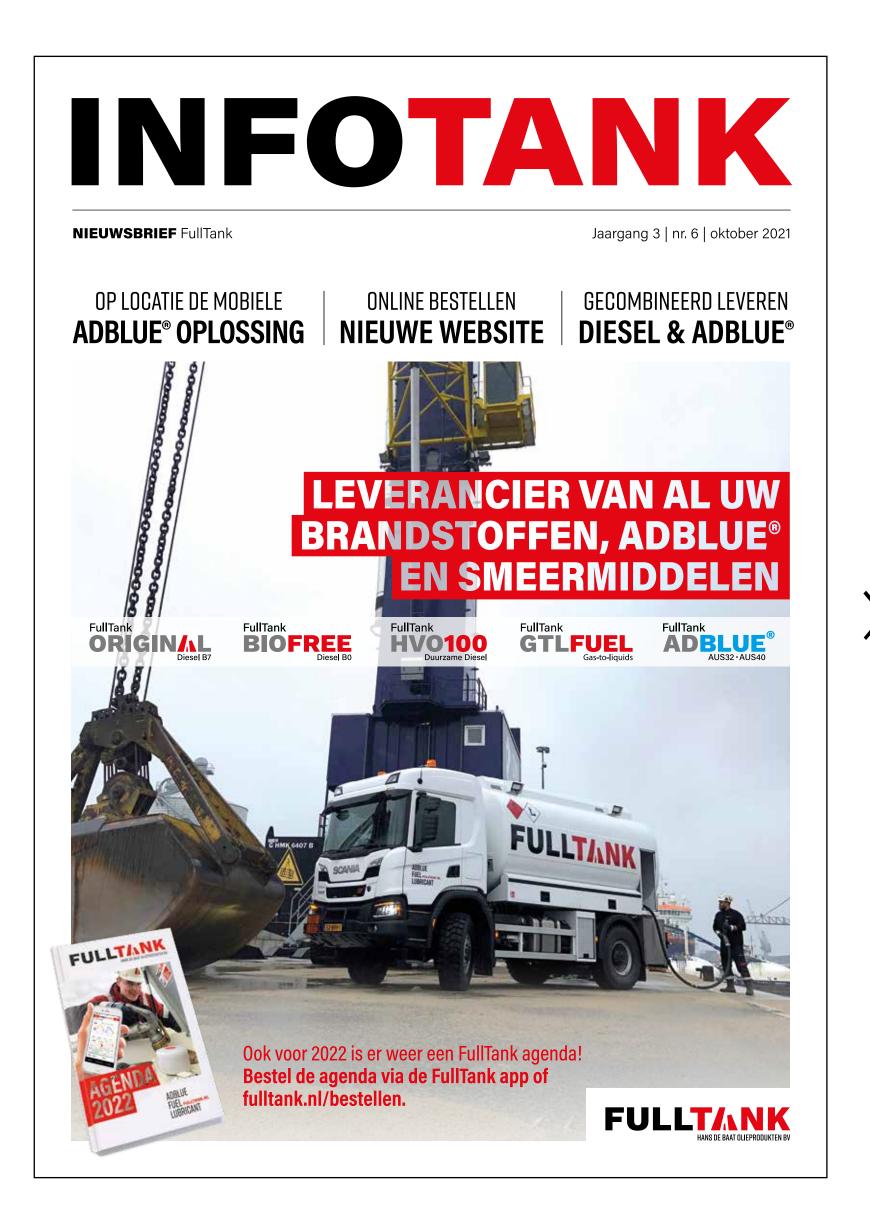

Ons wagenpark is vernieuwd met 8 nieuwe tankwagens (4 Scania's en 4 DAF's). Ze zijn allemaal uitgerust met een AdBlue compartiment waardoor we altijd combinatieleveringen kunnen verzorgen van zowel diesel en AdBlue® voor de homebase of op locatie.

#### **INFOTANK** Nieuwsbrief FullTank

Al onze nieuwste tankwagens en 4x4 tankwagens zijn uitgerust met een AdBlue compartiment. Hierdoor kunnen wij al uw equipment; aggregaten, waterpompen, kranen, combi IBC's etc. zeer eenvoudig tegelijk voorzien van zowel diesel als AdBlue®. Met onze 4x4 tankwagens is ook moeilijk begaanbaar terrein voor ons geen probleem. FullTank maakt op deze manier minder kilometers en wordt de AdBlue® direct CO2-neutraal geleverd. Zo dragen wij op een positieve manier bij aan het milieu.