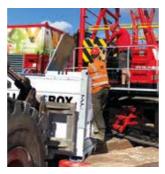

## **DE MOBIELE ADBLUE® OPLOSSING OP DE BOUWPLAATS**

Om eenvoudig op de bouwplaats kranen en ander equipment van AdBlue<sup>®</sup> te voorzien heeft FullTank de FullBlueBox ontwikkeld. Een stalen IBC met 2.000 liter RVS tank met pompset, FullTank sensor en accukabels waardoor de FullBlueBox aan te sluiten is op iedere kraan en overal inzetbaar is. Ideaal omdat u op deze manier altijd zelf uw equipment kunt bijvullen met AdBlue<sup>®</sup>.

#### **FullTank Sensor**

De FullTank sensor is standaard ingebouwd in de FullBlueBox. De sensor houdt u altijd op de hoogte van uw actuele voorraad. Hierdoor kunt u niet alleen een lege tank voorkomen, maar ook zelf het verbruik beter monitoren. De FullBlueBox is ook voorzien van GPS, zodat exact bekend is op welke locatie de FullBlueBox staat waardoor er nog efficiënter geleverd kan worden. Alle gegevens zijn eenvoudig uit te lezen met de FullTank app.