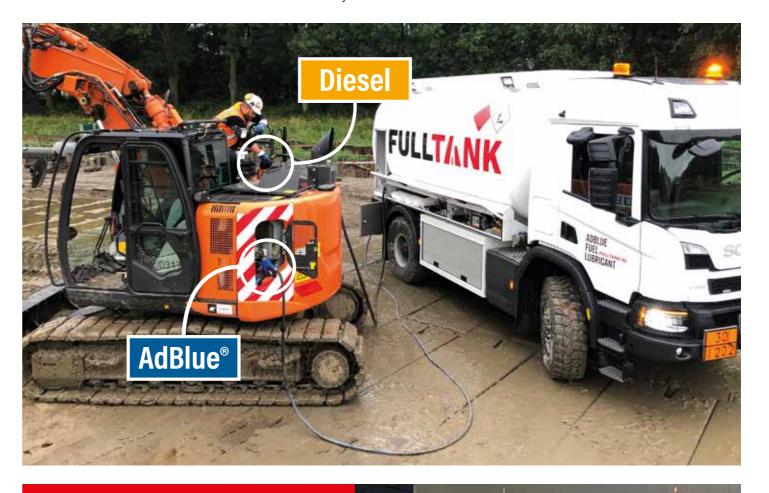

# **UW EQUIPMENT TEGELIJK VOORZIEN VAN DIESEL EN ADBLUE®**

Om u als klant nog beter te kunnen bedienen blijft FullTank innoveren. Ook ons wagenpark blijven wij doorontwikkelen om zo nog efficiënter diesel en AdBlue® te leveren.

#### **INFOTANK** Nieuwsbrief FullTank

Al onze nieuwste tankwagens en 4x4 tankwagens zijn uitgerust met een AdBlue compartiment. Hierdoor kunnen wij al uw equipment; aggregaten, waterpompen, kranen, combi IBC's etc. zeer eenvoudig tegelijk voorzien van zowel diesel als AdBlue®. Met onze 4x4 tankwagens is ook moeilijk begaanbaar terrein voor ons geen probleem. FullTank maakt op deze manier minder kilometers en wordt de AdBlue® direct CO2-neutraal geleverd. Zo dragen wij op een positieve manier bij aan het milieu.