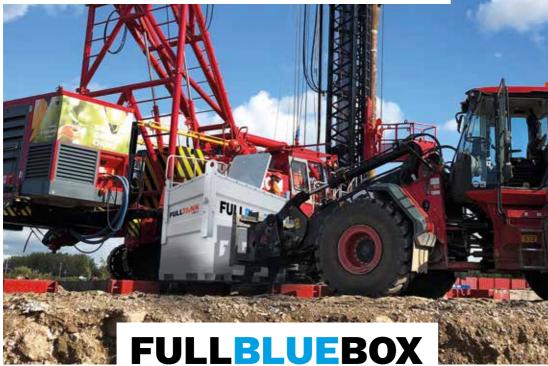

## **DE MOBIELE ADBLUE® OPLOSSING OP DE BOUWPLAATS**

Om eenvoudig op de bouwplaats kranen en ander equipment van AdBlue<sup>®</sup> te voorzien heeft FullTank de FullBlueBox ontwikkeld. Een stalen IBC met 2.000 liter RVS tank met pompset, FullTank sensor en accukabels waardoor de FullBlueBox aan te sluiten is op iedere kraan en overal inzetbaar is. Ideaal omdat u op deze manier altijd zelf uw equipment kunt bijvullen met AdBlue<sup>®</sup>.

#### **FullTank Sensor**

De FullTank sensor is standaard ingebouwd in de FullBlueBox. De sensor houdt u altijd op de hoogte van uw actuele voorraad. Hierdoor kunt u niet alleen een lege tank voorkomen, maar ook zelf het verbruik beter monitoren. De FullBlueBox is ook voorzien van GPS, zodat exact bekend is op welke locatie de FullBlueBox staat waardoor er nog efficiënter geleverd kan worden. Alle gegevens zijn eenvoudig uit te lezen met de FullTank app.